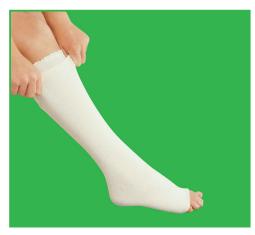

#### Directions for use

1. Cut Tubigrip to twice length required for limb, allowing an extra 2–3cm for overlap.

2. Pull Tubigrip onto limb like a stocking.

3. Double Tubigrip back over limb. Ensure upper edge is taken 2–3cm higher up the limb than the first.