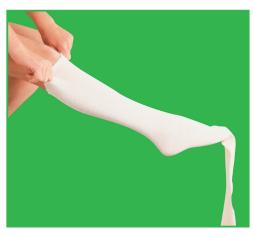

#### Directions for use

1. Cut Tubigrip to twice length required for limb, allowing an extra 2–3cm for overlap.

2. Pull Tubigrip onto limb like a stocking.

3. Double Tubigrip back over limb. Ensure upper edge is taken 2–3cm higher up the limb than the first.