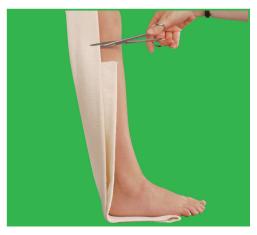

#### Directions for use

1. Cut Tubigrip to twice length required for limb, allowing an extra 2–3cm for overlap.

2. Pull Tubigrip onto limb like a stocking.

3. Double Tubigrip back over limb. Ensure upper edge is taken 2–3cm higher up the limb than the first.